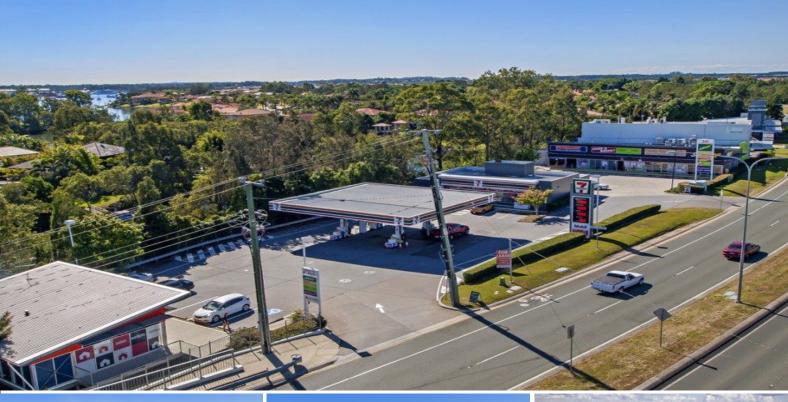

341 Hope Island Road, Hope Island QLD 4212

## Gateway Petrol Station & Convenience Centre Anchored by 7-Eleven plus Specialty

- Long-standing and well established tenants including 7-Eleven, Subway, Thirsty Camel Liquor and others.
- Huge 5,055sqm site at the entrance to Hope Island.
- Outstanding main road location with prominent 137 metre frontage on homebound side.
- Massive and growing Resort & Leisure mecca opposite the Hope Island  $\operatorname{Golf}$  Club nearby to Sanctuary Cove.
- Modern improvements with ample parking constructed in 2004.
- Net Income of \$502,535 pa.

Retail FOR SALE

2099sqm