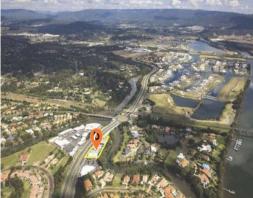

341 Hope Island Road, Hope Island QLD 4212

## Gateway Petrol Station & Convenience Centre Anchored by 7-Eleven plus Specialty

- Long-standing and well established tenants including 7-Eleven, Subway, Thirsty Camel Liquor and others.
- Huge 5,055sqm site at the entrance to Hope Island.
- Outstanding main road location with prominent 137 metre frontage on homebound side.
- Massive and growing Resort & Leisure mecca opposite the Hope Island  $\operatorname{Golf}$  Club nearby to Sanctuary Cove.
- Modern improvements with ample parking constructed in 2004.
- Net Income of \$502,535 pa.