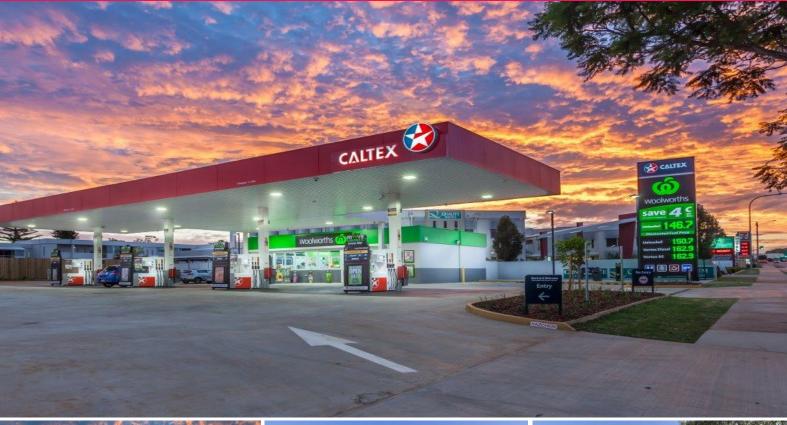

320 James Street, Toowoomba QLD 4350

## **Brand New Woolworths Petrol Station 15 Year Lease to Woolworths Ltd**

- New 15 year lease to Woolworths Ltd plus options to 2049.
- Brand new improvements fully maintained by Woolworths.
- Strategic location in the heart of Toowoomba, Australia's largest inland City.
- Commanding location fronting Warrego Highway.
- Directly opposite Clifford Gardens Shopping Centre, anchored by Woolworths, Coles and Big W.
- Imposing site 2,044 sqm with 40 metre frontage.
- Net income: \$100,457 (+GST).