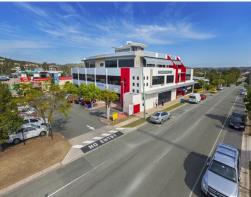

304/58 Manila Street, Beenleigh QLD 4207

## Modern A-Grade Office - Circa 10% Yield Anticipated

- Logan City Council renewed 5 year lease and
- 4 year option to 2022.
- Modern A-Grade office building built in 2008 comprising
- 3 levels of office space and 2 levels of basement parking.
- 22 exclusive use basement car parks.
- Suite 304, whole top floor area: 903 sqm.
- Situated in Beenleigh CBD precinct amongst McDonalds, Dan Murphys, Aldi, Coles & Woolworths.
- Beenleigh is located 34 km south of Brisbane on the Pacific Motorway.
- Tenant pays all outgoings, as per lease.
- Net Income: \$278,533 pa + GST (as at 17/11/14).