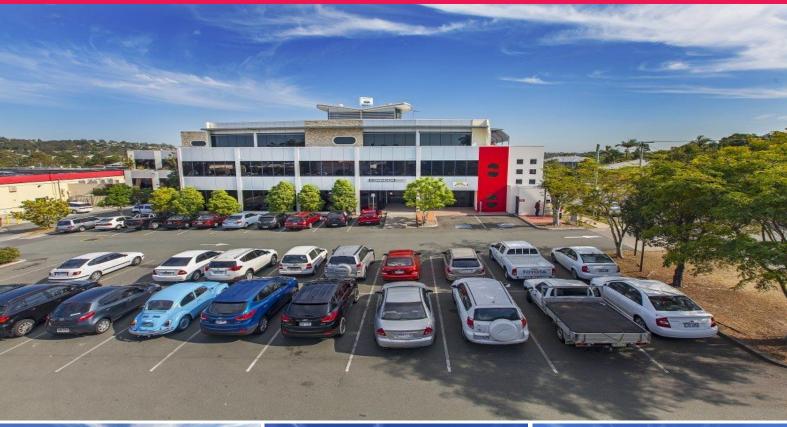

304/58 Manila Street, Beenleigh QLD 4207

## Modern A-Grade Office - Circa 10% Yield Anticipated

- Logan City Council renewed 5 year lease and
- 4 year option to 2022.
- Modern A-Grade office building built in 2008 comprising
- 3 levels of office space and 2 levels of basement parking.
- 22 exclusive use basement car parks.
- Suite 304, whole top floor area: 903 sqm.
- Situated in Beenleigh CBD precinct amongst McDonalds, Dan Murphys, Aldi, Coles & Woolworths.
- Beenleigh is located 34 km south of Brisbane on the Pacific Motorway.
- Tenant pays all outgoings, as per lease.
- Net Income: \$278,533 pa + GST (as at 17/11/14).