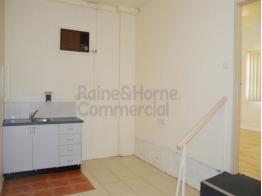

## **TIDY COMMERCIAL OFFICE SPACE**

- \* First floor office suite situated on the corner of Phillip & Copeland Streets in Kingswood
- \* 70 square metres approximately
- \* Reception/waiting area, main office, kitchenette and amenities
- \* Alarm system
- \* Fully fenced secure area
- \* Store room
- \* Electricity and water usage included in rent.
- $^{\star}$  Walking distance to Nepean Hospital, Kingswood Railway Station and Western Sydney University.