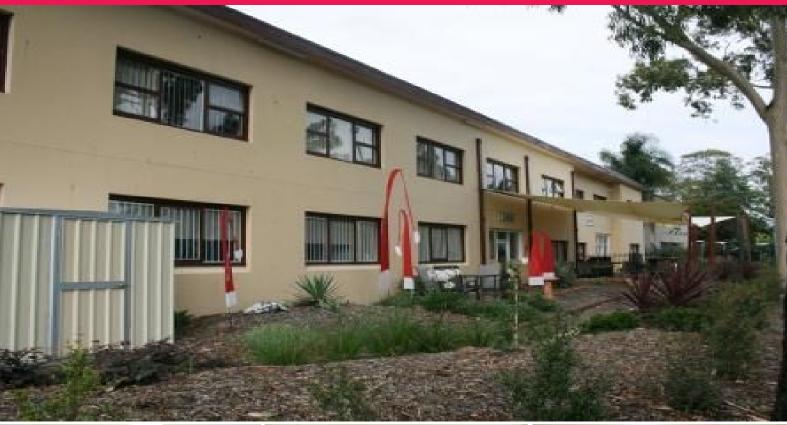

## **TIDY COMMERCIAL OFFICE SPACE**

- \* First floor office suite situated on the corner of Phillip & Copeland Streets in Kingswood
- \* 70 square metres approximately
- \* Reception/waiting area, main office, kitchenette and amenities
- \* Alarm system
- \* Fully fenced secure area
- \* Store room
- \* Electricity and water usage included in rent.
- $^{\star}$  Walking distance to Nepean Hospital, Kingswood Railway Station and Western Sydney University.