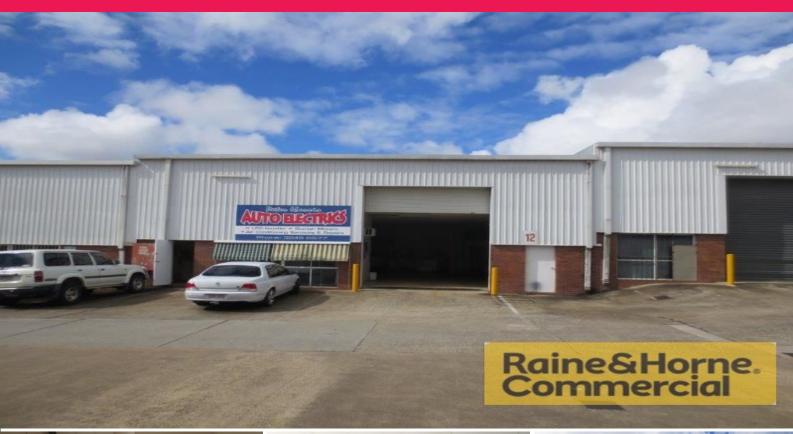

## Raine&Horne. Commercial

12/28-30 Smith Street, Capalaba QLD 4157

## 240sqm Affordable Industrial Unit with Trade Waste System

This neat and tidy industrial unit is ideally suited for trade services or warehousing. It is located in a popular complex in the heart of Capalaba's industrial precinct.