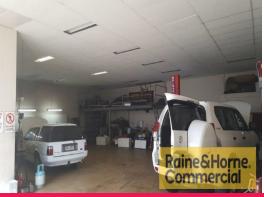

Features include:

- \* 25m2 (approx.) a/c reception/office on ground floor
- \* 20sqm (approx.) mezzanine storage
- \* 190sqm (approx.) warehouse with three phase power
- \* 5sqm (approx) own amenities kitchenette and toilet
- \* Floor drainage to trade waste system
- \* Container friendly site with full drive around facilities
- \* Parking available directly in front of unit
- \* Canteen situated at front of complex
- \* Pricing excludes GST