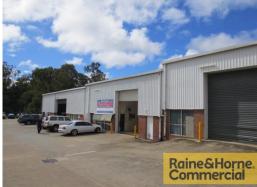

## 240sqm Affordable Industrial Unit with Trade Waste System

This neat and tidy industrial unit is ideally suited for trade services or warehousing. It is located in a popular complex in the heart of Capalaba's industrial precinct.

Features include:

- \* 25m2 (approx.) a/c reception/office on ground floor
- \* 20sqm (approx.) mezzanine storage
- \* 190sqm (approx.) warehouse with three phase power
- \* 5sqm (approx) own amenities kitchenette and toilet
- \* Floor drainage to trade waste system
- \* Container friendly site with full drive around facilities
- \* Parking available directly in front of unit
- \* Canteen situated at front of complex
- \* Pricing excludes GST