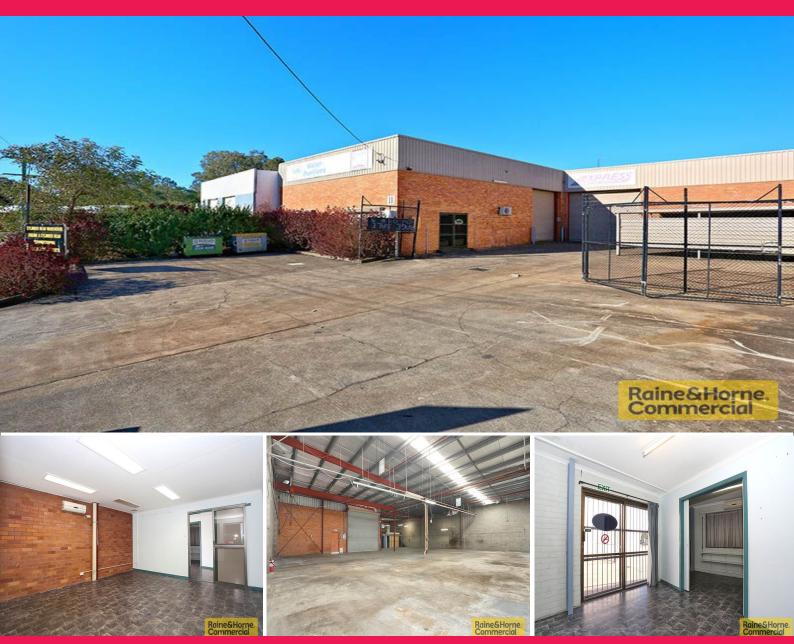

## 11 Veronica Street, Capalaba QLD 4157

## 550sqm Freestanding Industrial Building

Features include:

- \* 50sqm (approx.) a/c reception and offices on ground floor
- \* Kitchenette and small storage area
- \* 450sqm (approx.) warehouse with two roller door access
- \* Three phase power, insulated roof and sky lights
- \* 50sqm (approx.) mezzanine storage and lunchroom
- \* Own amenities male & female toilets and shower
- \* Secure lockup compound
- \* Ample onsite parking