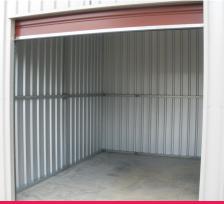

## STORAGE FACILITY - A+ MINI STORAGE

- Short or long term storage sheds available for lease (minimum lease period 1 month)
- 24 hours 7 days per week access
- Secure yard with asphalt driveways

Sheds: range of sizes and prices (including GST):

- $-2m \times 3m = $81.00 \text{ per month}$
- $-3m \times 3m = $109.00 \text{ per month}$
- $-4m \times 3m = $121.00 \text{ per month}$
- $-5m \times 3m = $131.00 \text{ per month}$
- $-6m \times 3m = $142.00 per month$
- $-7m \times 3m = $148.00 \text{ per month}$