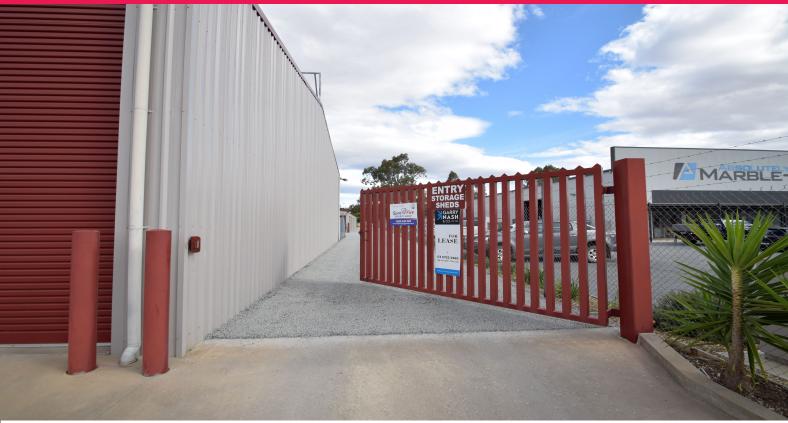

24 Sinclair Drive - A+ Mini Storage, Wangaratta VIC 3677

## STORAGE FACILITY - A+ MINI STORAGE

- Short or long term storage sheds available for lease (minimum lease period 1 month)
- 24 hours 7 days per week access
- Secure yard with asphalt driveways

Sheds: range of sizes and prices (including GST):