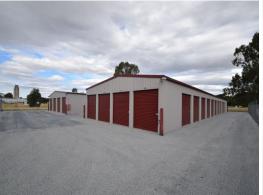

24 Sinclair Drive - A+ Mini Storage, Wangaratta VIC 3677

## STORAGE FACILITY - A+ MINI STORAGE

- Short or long term storage sheds available for lease (minimum lease period 1 month)
- 24 hours 7 days per week access
- Secure yard with asphalt driveways

Sheds: range of sizes and prices (including GST):

- $-2m \times 3m = $81.00 \text{ per month}$
- $-3m \times 3m = $109.00 \text{ per month}$
- $-4m \times 3m = $121.00 \text{ per month}$
- $-5m \times 3m = $131.00 \text{ per month}$
- $-6m \times 3m = $142.00 per month$
- $-7m \times 3m = $148.00 \text{ per month}$