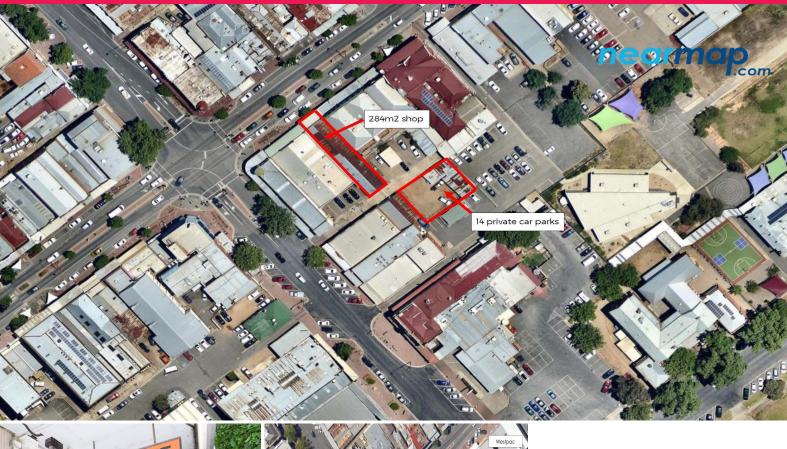

66-68 Murphy Street, Wangaratta VIC 3677

## WELL KNOWN CBD LOCATION

- A rare CBD property with approx. 284m2 floor area and 14 private car parks
- Excellent street frontage with access from Reid Street or Murphy Street
- Access to 3 sides of the building including a walkway for the length of north east side of building

allowing for extra access doors for subletting (i.e. consulting rooms)

- Ducted heating and cooling & suspended insulated ceiling
- Owner would consider a redevelopment
- Available: Negotiable
- Rent is plus GST and outgoings