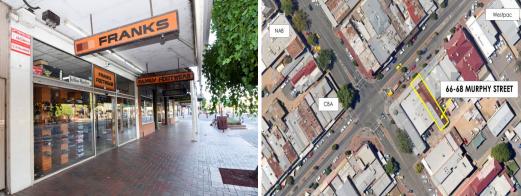

66-68 Murphy Street, Wangaratta VIC 3677

## WELL KNOWN CBD LOCATION

- A rare CBD property with approx. 284m2 floor area and 14 private car parks
- Excellent street frontage with access from Reid Street or Murphy Street
- Access to 3 sides of the building including a walkway for the length of north east side of building