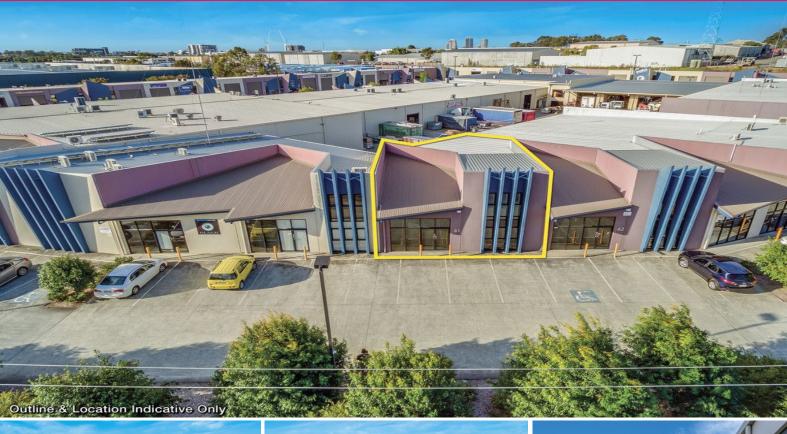

## **Entry Level Investment With Exposure**

- \* 162m2\* warehouse including 37m2\* of approved mezzanine office
- \* Additional mezzanine storage
- \* Tenanted on a 1 year lease expiring May 2016
- \* Returning \$24,000\* per annum
- \* Zoned Industry 1
- \* Prime position in central Arundel
- \* High traffic exposure ? located next to new Bunnings Superstore
- \* Easy access to Brisbane Road and facilities
- \* Instructions are clear ? Must be sold!

Auction? Thursday 20 August 11am Venue? Gold Coast Turf Club, Bundall

Get The Ray White \_Know

Industrial

FOR SALE

162sqm