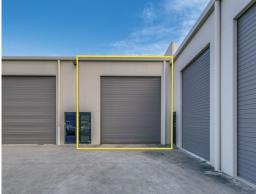

## **Entry Level Investment With Exposure**

- \* 162m2\* warehouse including 37m2\* of approved mezzanine office
- \* Additional mezzanine storage
- \* Tenanted on a 1 year lease expiring May 2016
- \* Returning \$24,000\* per annum
- \* Zoned Industry 1
- \* Prime position in central Arundel
- \* High traffic exposure ? located next to new Bunnings Superstore
- \* Easy access to Brisbane Road and facilities
- \* Instructions are clear ? Must be sold!