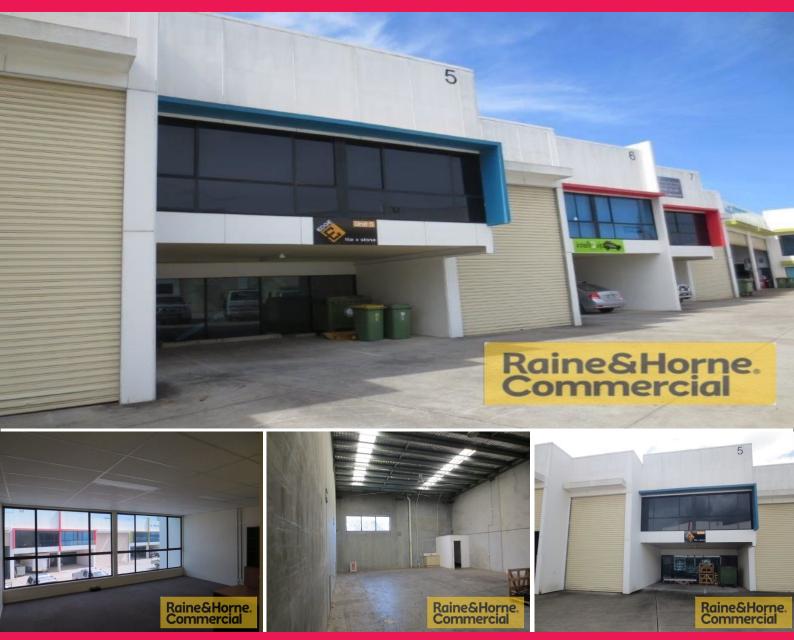

## 5/42 Smith Street, Capalaba QLD 4157

## 195sqm Modern Clear Span Warehouse with Mezzanine Office

This neat and tidy tilt panel industrial unit is located in a popular complex and has the following features:

- \* 35sqm air conditioned mezzanine office
- \* 160sqm clear span warehouse
- \* Insulated roof, skylights and rear windows
- \* Container height electric roller door
- \* Own amenities kitchenette and toilet
- \* Two exclusive undercover carparks
- \* Secure lockup compound
- \* Plenty of room to move in and around the complex