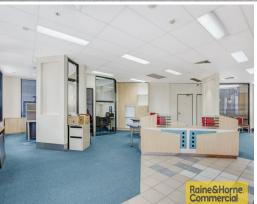

## West Ends best office site - "THE PRECINCT"

- \* 133sqm A-Grade office space in the heart of West End next door to 'The Melbourne Hotel'
- \* Situated on the ground floor on Browning Street!
- \* Great fit out currently in place
- \* Fantastic signage and exposure
- \* Large open plan area and separate offices
- \* Meters away from Bars, cafe's and great eateries
- \* Contact your Exclusive Raine & Horne Commercial Agent today!