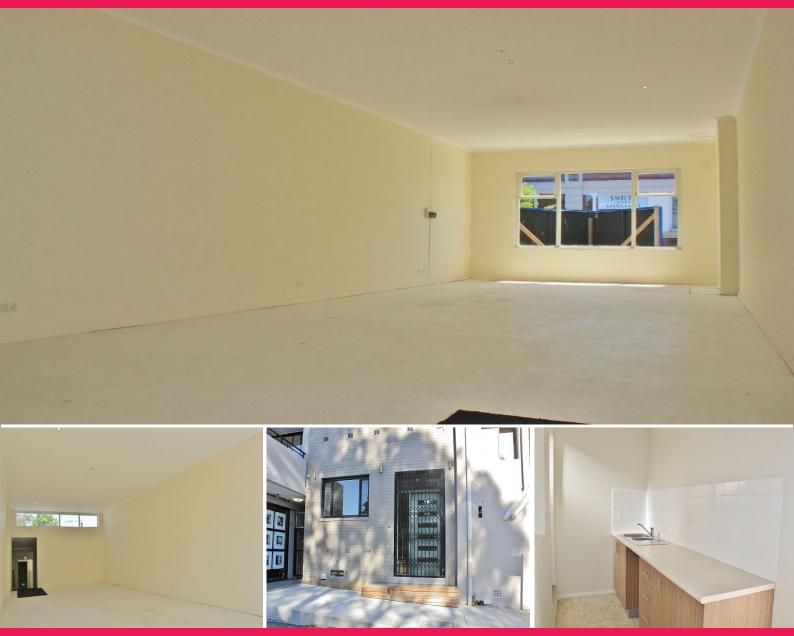

## Fully refurbished commercial space

Having just completed an upgrade, this first floor commercial / office space comprises of three distinct rooms with amenities totalling approximately 140m2.

Big open rooms allow easy fit out and efficient use. Loads of natural light make this space a great work environment. Council car park adjacent and easy access to transport make an ideal location.

Will suite a variety of uses from gallery, to office and professional suites.

- Large open rooms
- Great natural light
- Modern bathroom and kitchen facilities
- Close to transport (V

Retail

FOR LEASE

140sqm