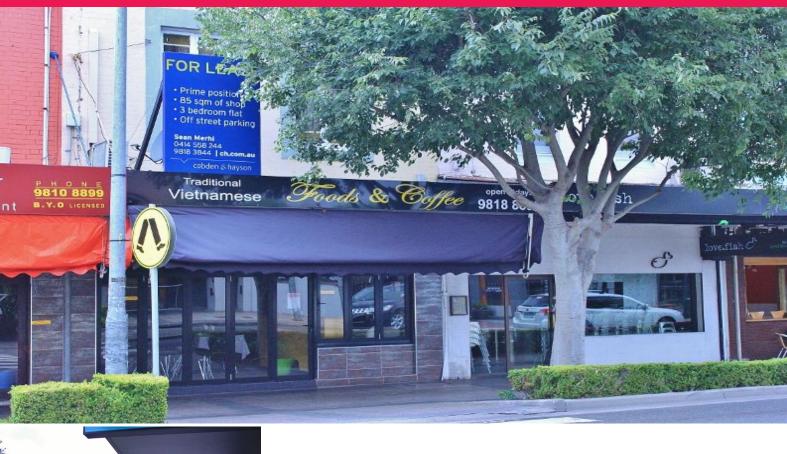

## 578 Darling Street, Rozelle NSW 2039

## **Prime location**

Prime retail premises located in the heart of Rozelle's vibrant business precinct. Ground floor retail space of approximately 85sqm plus off street parking via rear lane. Light and bright throughout, great street exposure with bi-fold doors, centrally located in Rozelle's vibrant eating precinct.

- Prime retail location
- Great exposure
- Bi-fold doors
- Off street parking for 1 car
- \$77,000pa inclusive GST
- Long lease available
- Available now

Retail

FOR LEASE

85sqm

cobden & hayson

**Mario Carbone** 