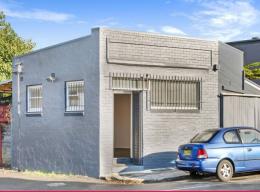

## 3 Grove Street, Lilyfield NSW 2040

### **Ground floor office space**

Centrally located ground floor commercial space with large open plan office with hardwood timber floors, freshly painted throughout, LED recessed lights, reverse cycle split system air-conditioning, loads of natural light and good security. Smaller second space opens to kitchenette and bathroom. 56 sqm of prime space ideally suit a professional services business with added bonus of street frontage and easy access to CBD transport and street parking.