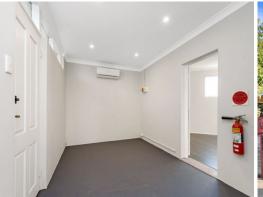

### **Ground floor office space**

Centrally located ground floor commercial space with large open plan office with hardwood timber floors, freshly painted throughout, LED recessed lights, reverse cycle split system air-conditioning, loads of natural light and good security. Smaller second space opens to kitchenette and bathroom. 56 sqm of prime space ideally suit a professional services business with added bonus of street frontage and easy access to CBD transport and street parking.

- Refurbished throughout
- Large open main office with second back office
- Kitchen and bathroom facilities
- Reverse cycle split system air conditioning
- Hardwood timber floors

Offices

FOR LEASE

56sqm