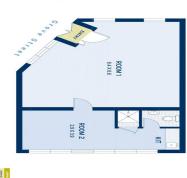

- Refurbished throughout
- Large open main office with second back office
- Kitchen and bathroom facilities
- Reverse cycle split system air conditioning
- Hardwood timber floors

Offices

FOR LEASE

56sqm