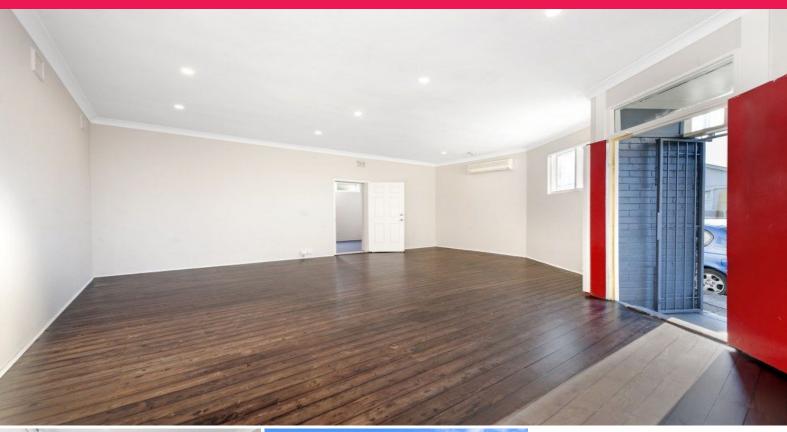

### **Ground floor office space**

Centrally located ground floor commercial space with large open plan office with hardwood timber floors, freshly painted throughout, LED recessed lights, reverse cycle split system air-conditioning, loads of natural light and good security. Smaller second space opens to kitchenette and bathroom. 56 sqm of prime space ideally suit a professional services business with added bonus of street frontage and easy access to CBD transport and street parking.

- Refurbished throughout
- Large open main office with second back office
- Kitchen and bathroom facilities
- Reverse cycle split system air conditioning
- Hardwood timber floors

Offices

FOR LEASE

56sqm