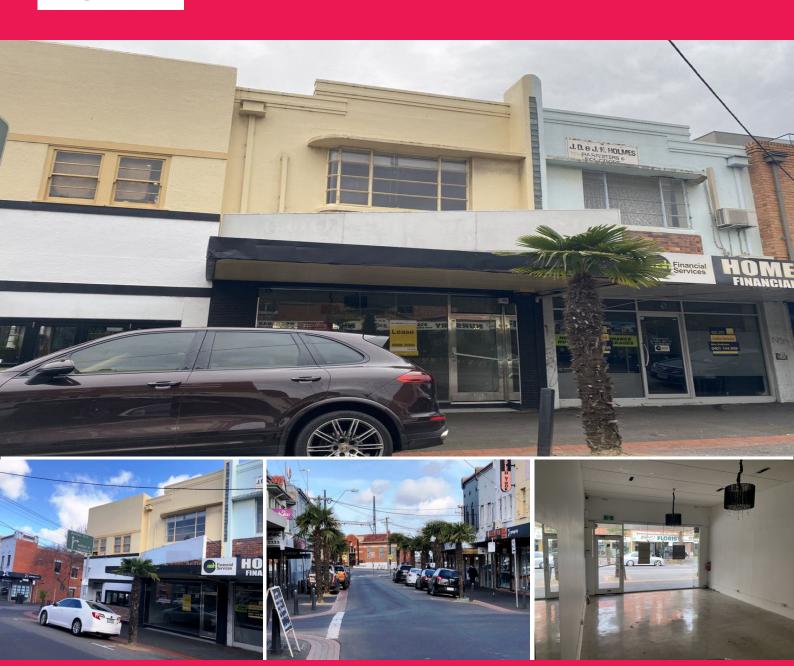

## RETAIL / OFFICE OPPORTUNITY IN THE HEART OF OAKLEIGH

Ray White Commercial Oakleigh is delighted to offer for lease this outstanding retail/office space located in the heart of one of South-East Melbourne's most iconic retail precincts.

Property Features Include:

• Building area | 135m2\*

• Onsite parking at rear for Four (4) Vehicles including garage.

• Amenities including toilet and kitchen.

• Including 5 separate partitioned areas that may be used for office

or dwelling.

• Security grills throughout. • Commercial 1 Zoning (C1Z). Retail

FOR LEASE

\$37,500 p/a + Outgoings (No GST)

135sqm