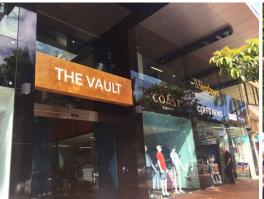

## LEASED BY LJ HOOKER COMMERCIAL

Shop 101 accommodates an approximate gross leasable area of 180.1m2.

It occupies a prime retail position and has been fully refurbished with brand new fitout.

The new upgraded The Vault will be the best position in Harbour Drive's prime CBD retail strip and is on the sunny side of the street!

The Vault features high ceilings, floor to ceiling glazed shop fronts from the foot path and will range in size from individual shops of around 147m2 to a total retail area of approximately 244m2.

Onsite car parking is supplemented by all day car parking at the rear of nearby 'Coffs Central', situated directly across the street.