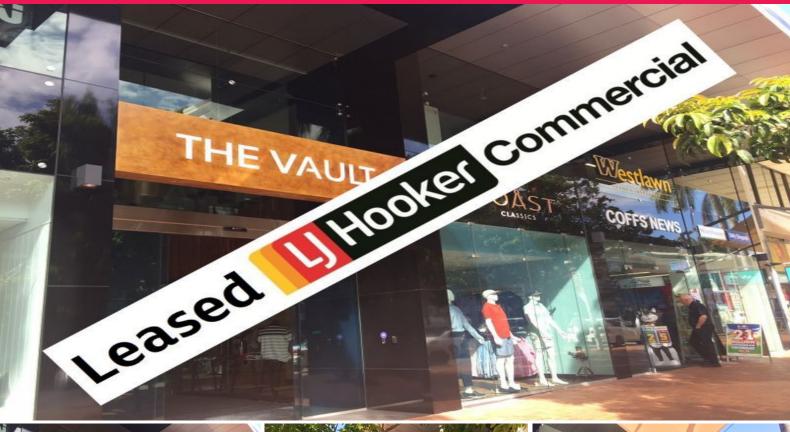

## LJ Hooker Commercial

Shop 101/92-98 Harbour Drive, Coffs Harbour NSW 2450

## LEASED BY LJ HOOKER COMMERCIAL

Shop 101 accommodates an approximate gross leasable area of 180.1m2.

It occupies a prime retail position and has been fully refurbished with brand new fitout.

The new upgraded The Vault will be the best position in Harbour Drive's prime CBD retail strip and is on the sunny side of the street!

The Vault features high ceilings, floor to ceiling glazed shop fronts from the foot path and will range in size from individual shops of around 147m2 to a total retail area of approximately 244m2.

Onsite car parking is supplemented by all day car parking at the rear of nearby 'Coffs Central', situated directly across the street.

Shop 101 enjoys the following features:

- High profile pedestri

Retail

FOR LEASE

180.1sqm