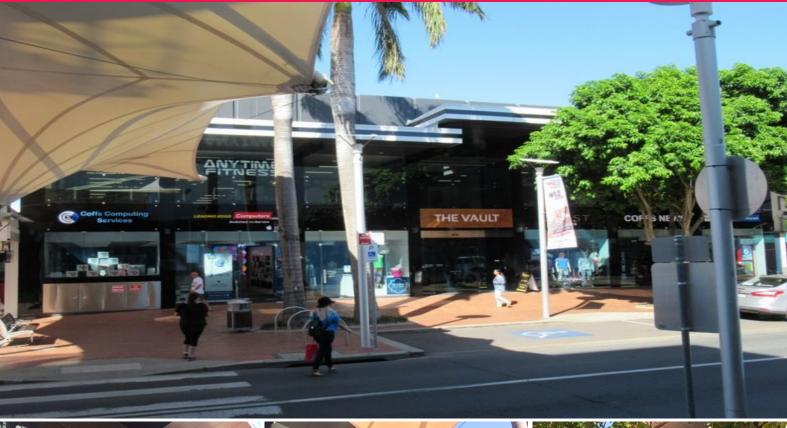

## Prime Retail Premises - 147.5m2

Shop 103 accommodates an approximate gross leasable area of 147.5m2.

It occupies a prime retail position set back from Harbour Drive.

This outstanding high profile landmark building is subject of a major refurbishment programme with completion anticipated in early 2016.

The new upgraded The Vault is the best position in Harbour Drive's prime CBD retail strip and is on the sunny side of the street!

The Vault features high ceilings and floor to ceiling glazed shop fronts from the foot path.

Secured undercover onsite car parking for vehicles will be provided with access via the rear lane.

Shop 103 enjoys the following features:

- High profile pedestri

Retail

FOR LEASE

147.5sqm