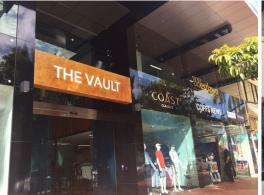

The new upgraded The Vault is the best position in Harbour Drive's prime CBD retail strip and is on the sunny side of the street!

The Vault features high ceilings and floor to ceiling glazed shop fronts from the foot path.