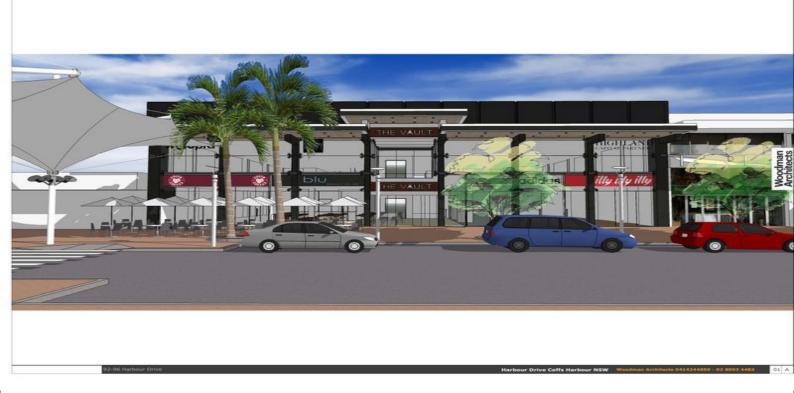

## LEASED BY LJ HOOKER COMMERCIAL

Suite 202 accommodates an approximate net lettable area of 227m2. It occupies a prime CBD commercial position and will be fully refurbished with brand new fit out.

This outstanding high profile Landmark building is subject of a major refurbishment programme with completion anticipated early in 2016.

The new upgraded The Vault will be the best position in Harbour Drive's prime CBD retail strip and is on the sunny side of the street!

The Vault will feature high ceilings, floor to ceiling glazed shop fronts from the foot path and will range in size from individual offices of around 227m2 to a total retail area of approximately 280m2.

Secured undercover onsite car parking for some 7 vehicles will be provided with access via the rear lane.

Onsite car parking is supplemented by all day car parking at the rear of nearby 'Coffs Central', situated directl