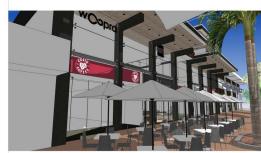

The new upgraded The Vault will be the best position in Harbour Drive's prime CBD retail strip and is on the sunny side of the street!

The Vault will feature high ceilings, floor to ceiling glazed shop fronts from the foot path and will range in size from individual offices of around 227m2 to a total retail area of approximately 280m2.