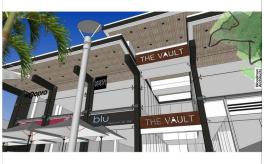

The new upgraded The Vault will be the best position in Harbour Drive's prime CBD retail strip and is on the sunny side of the street!

The Vault will feature high ceilings, floor to ceiling glazed shop fronts from the foot path and will range in size from individual offices of around 227m2 to a total retail area of approximately 280m2.