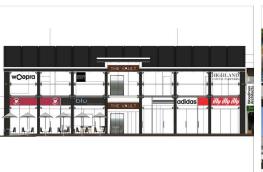

The new upgraded The Vault will be the best position in Harbour Drive's prime CBD retail strip and is on the sunny side of the street!

The Vault will feature high ceilings, floor to ceiling glazed shop fronts from the foot path and will range in size from individual offices of around 227m2 to a total retail area of approximately 280m2.