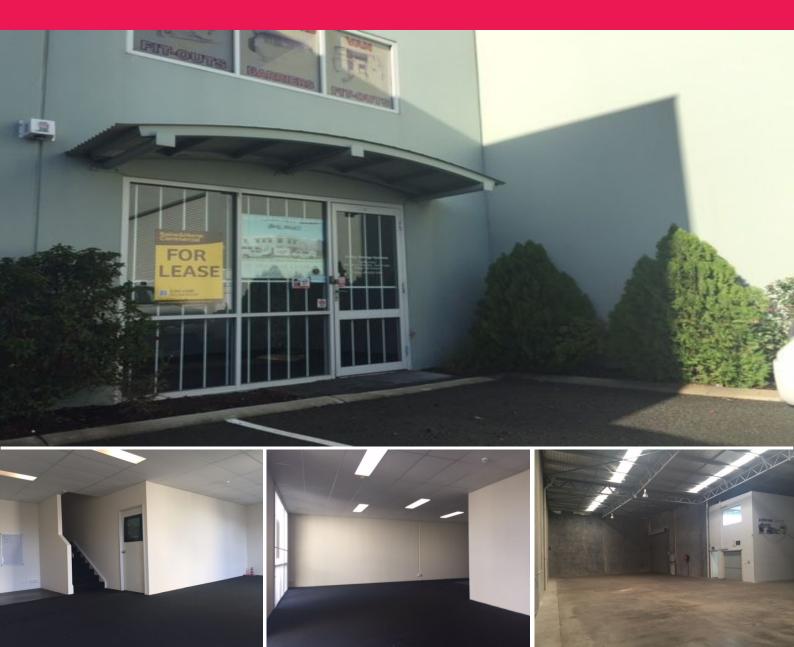

## Very Affordable Industrial Unit in Canning Vale

Unit 12 / 44 Vinnicombe Drive, Canning Vale is centrally located within the heart of the Canning Vale industrial precinct and within close proximity to Banninster Road, Roe Highway, South Street and the Kwinana Freeway.

Canning Vale is approximately 20 kilometres south east of the Perth CBD.

This modern, well-presented and practical unit comprises a functional ground floor office / showroom area of approximately 90sqm, an additional first floor office / mezzanine area of 90sqm together with a high truss warehouse of approximately 444sqm. (624sqm in total)

Additional features include: > Plenty of Natural Light

> Wide, High Roller Do

Industrial FOR LEASE

624sqm

Simon Matthews 0401 676 285 simon.matthews@rhc.com.au