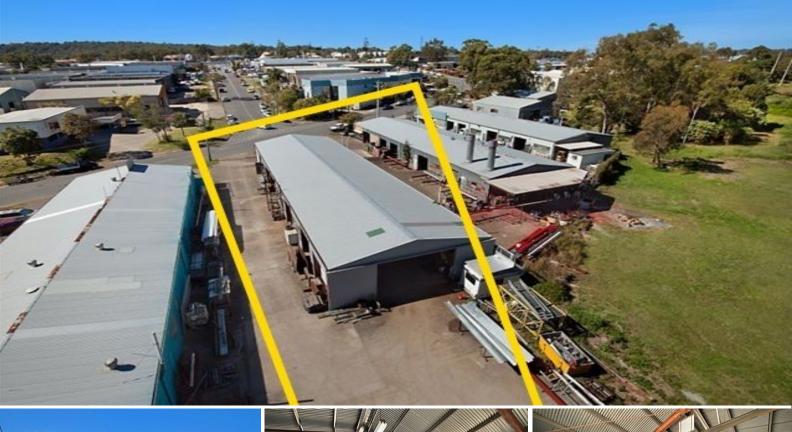

## ALL OFFERS SUBMITTED - WAREHOUSE 500M2

500m2 large freestanding warehouse

Property is separately metered to be split into 4 individual tenancies 6 x side roller doors

2 x front and rear container height roller doors

Situated on 1202m2 of land

Newly refurbished office and building in exceptional condition throughout Also fitted with a grease trap and plenty of power available including 3 phase.

VENDOR WANTS QUICK SALE !!!

Industrial FOR SALE

500sqm