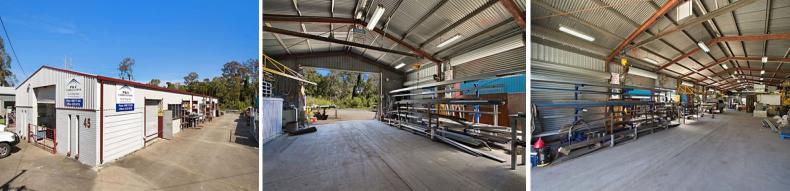

## ALL OFFERS SUBMITTED - WAREHOUSE 500M2

500m2 large freestanding warehouse

Property is separately metered to be split into 4 individual tenancies 6 x side roller doors

2 x front and rear container height roller doors

Situated on 1202m2 of land

Newly refurbished office and building in exceptional condition throughout Also fitted with a grease trap and plenty of power available including 3 phase.

VENDOR WANTS QUICK SALE !!!

Industrial FOR SALE

500sqm