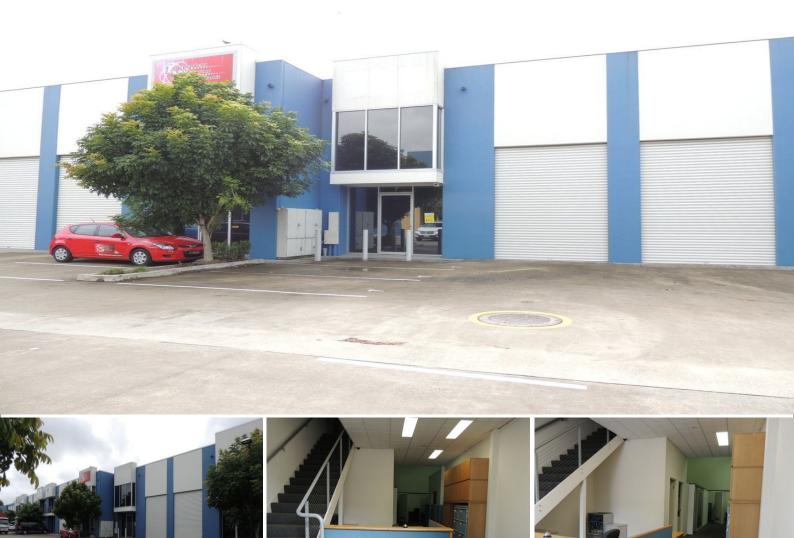

### A Must Inspect - Urgent Disposal Required

- \* 138.40m2\* fitted out offices over two levels
- \* 70m2\* warehouse
- \* Kitchenette & amenities
- \* 3 allocated car parks
- \* Great access to the M1 Motorway
- \* Don't be afraid to mention a figure
- \* Inspect and make your offer today!