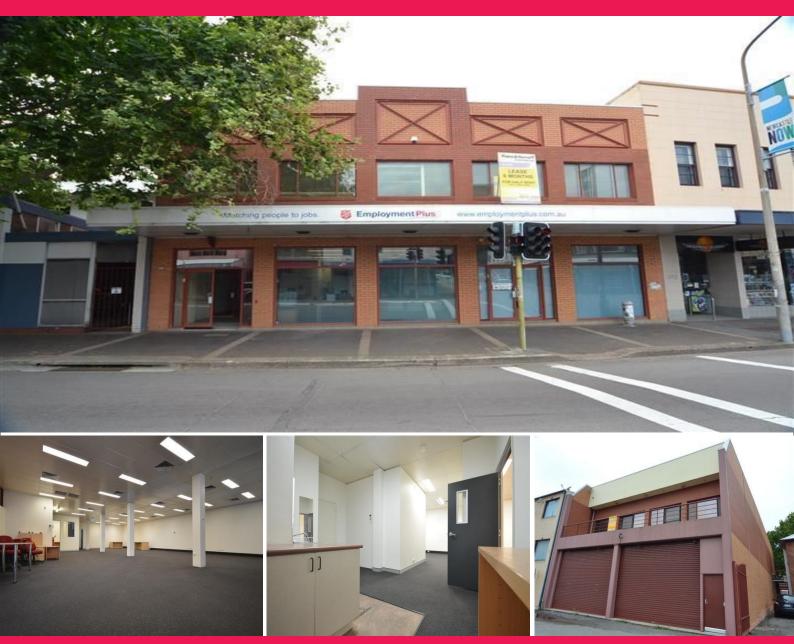

## **Modern Ground Floor Office with Disable Access**

Conveniently positioned on the ground floor at a busy CBD intersection, this well-presented office with disabled access is ideal for businesses seeking high exposure and easy access for customers/clientele.

Key features include:

- \* Area 265m2 (approx)
- \* 'Move'in' ready condition
- \* Ducted a/c
- \* Double secure garaging
- \* Main intersection/ground floor exposure
- \* Disable access/amenities
- \* Staff room.

Retail

FOR LEASE

265sqm

Raine&Horne. Commercial