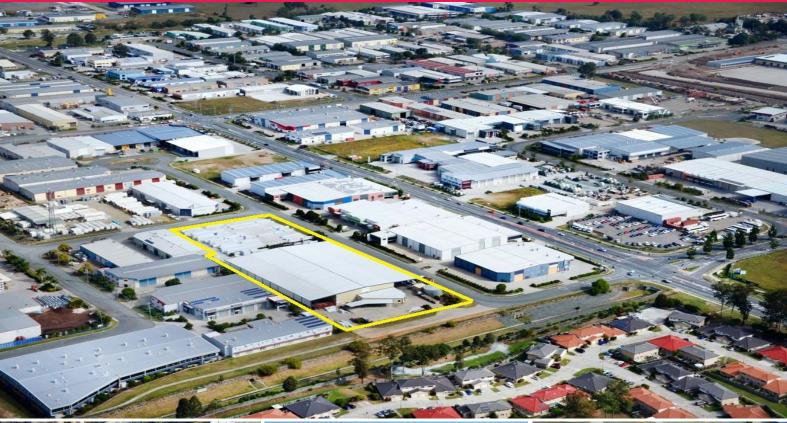

## **Investment Property - National Tenant with Upside**

• National Tenant Wesbeams occupy whole site • New 5 + 5 year lease commencing 1 August 2015 • Rental is \$703,305 pa + outgoings + GST

• Three street frontages • Building area is 5,891m? • Single level office area is 242m? • Drive through access available • Site coverage is just 40%

• Building area could be expanded by 1,400m? (STCA)  $\,$ 

• 48 onsite car parks

• Located in expanding Industrial Estate

• Easy access to Bruce Highway, International and Domestic Airports

• Large abovegroun