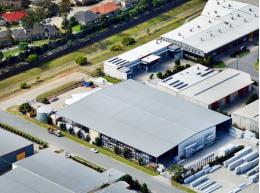

## **Investment Property - National Tenant with Upside**

• National Tenant Wesbeams occupy whole site • New 5 + 5 year lease commencing 1 August 2015 • Rental is \$703,305 pa + outgoings + GST

• Three street frontages • Building area is 5,891m? • Single level office area is 242m? • Drive through access available • Site coverage is just 40%

• Building area could be expanded by 1,400m? (STCA)  $\,$ 

• 48 onsite car parks

• Located in expanding Industrial Estate

• Easy access to Bruce Highway, International and Domestic Airports

• Large abovegroun