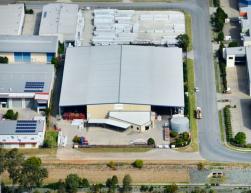

## **Investment Property - National Tenant with Upside**

• National Tenant Wesbeams occupy whole site • New 5 + 5 year lease commencing 1 August 2015 • Rental is \$703,305 pa + outgoings + GST

• Three street frontages • Building area is 5,891m? • Single level office area is 242m? • Drive through access available • Site coverage is just 40%

• Building area could be expanded by 1,400m? (STCA)  $\,$ 

• 48 onsite car parks

• Located in expanding Industrial Estate

• Easy access to Bruce Highway, International and Domestic Airports

• Large abovegroun