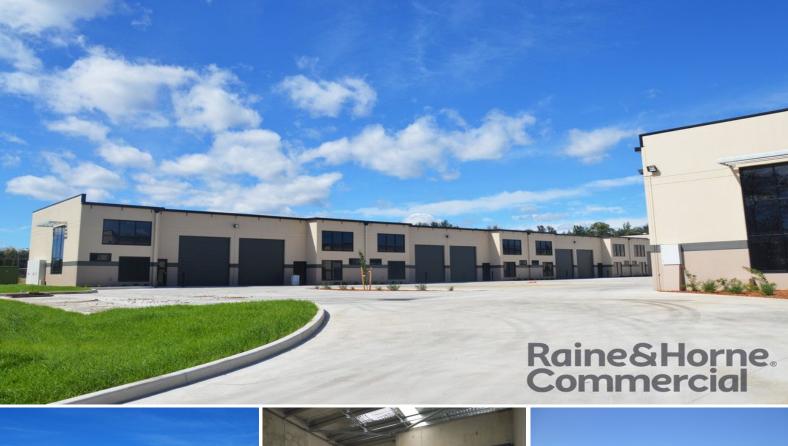

## 6, 152 Old Bathurst Road, Emu Plains NSW 2750

## **EXCELLENT EXPOSURE FRONTING OLD BATHURST ROAD**

- \* 121.31sqm brand new clear span industrial unit/showroom
- \* Tilt up construction, glazed windows, roller door access (5 metre height)
- \* Two allocated parking spaces
- \* Disabled amenities and kitchenette
- \* Wide truck access and ample overflow parking
- \* Excellent signage and exposure possibilities

\* Within close proximity to various services in Emu Plains and only minutes from Penrith CBD and M4 Motorway

Inspections are by appointment only All prices quoted exclude GST

Industrial FOR LEASE

121sqm