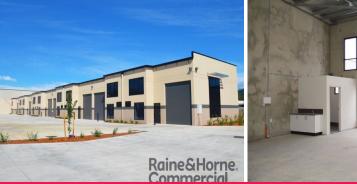

## **EXCELLENT EXPOSURE FRONTING OLD BATHURST ROAD**

- \* 121.31sqm brand new clear span industrial unit/showroom
- \* Tilt up construction, glazed windows, roller door access (5 metre height)
- \* Two allocated parking spaces
- \* Disabled amenities and kitchenette
- \* Wide truck access and ample overflow parking
- \* Excellent signage and exposure possibilities