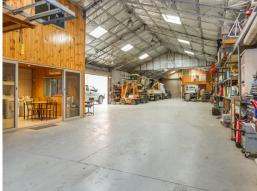

### IMMACULATE OFFICE / WAREHOUSE PLUS COVERED SIDE YARD

- Total building area 475m2 approx.
- Including 50m2 approx. of two storey office
- Property also features an additional 200m2 approx. of secure and covered side yard  $\,$
- Large kitchen / staff room plus amenities
- Very clean and well presented
- Inspection will not disappoint!