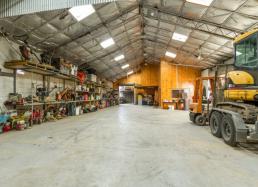

### IMMACULATE OFFICE / WAREHOUSE PLUS COVERED SIDE YARD

- Total building area 475m2 approx.
- Including 50m2 approx. of two storey office
- Property also features an additional 200m2 approx. of secure and covered side yard  $\,$
- Large kitchen / staff room plus amenities
- Very clean and well presented
- Inspection will not disappoint!