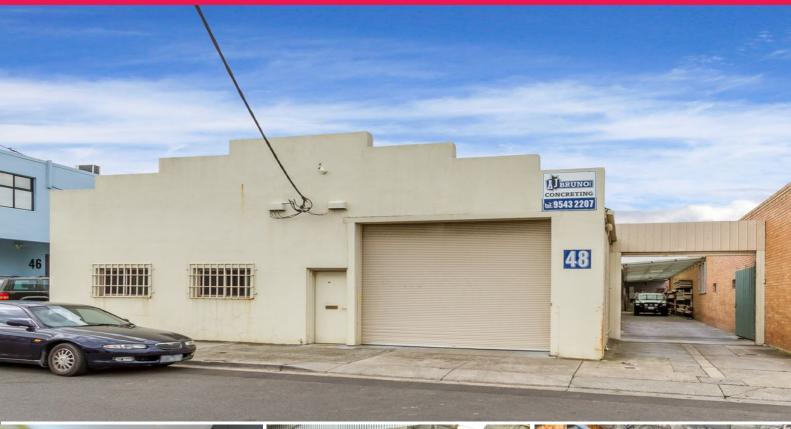

# Ray White.

48 Renver Road, Clayton VIC 3168

### IMMACULATE OFFICE / WAREHOUSE PLUS COVERED SIDE YARD

- Total building area 475m2 approx.
- Including 50m2 approx. of two storey office
- Property also features an additional 200m2 approx. of secure and covered side yard  $\,$
- Large kitchen / staff room plus amenities
- Very clean and well presented
- Inspection will not disappoint!

\$35,000 per annum + GST + Outgoings

George Kelepouris 0425 798 677 Ryan Amler 0401 971 622 Industrial

FOR LEASE

475sqm