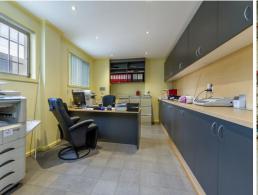

### IMMACULATE OFFICE / WAREHOUSE PLUS COVERED SIDE YARD

- Total building area 475m2 approx.
- Including 50m2 approx. of two storey office
- Property also features an additional 200m2 approx. of secure and covered side yard  $\,$
- Large kitchen / staff room plus amenities
- Very clean and well presented
- Inspection will not disappoint!