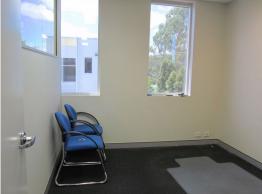

## For Lease: 115sqm\* Affordable fitted out office in Morningside!

- -115sqm\* mezzanine office space with carpet, air-conditioning and excellent lighting
- -Fit out includes a reception area, storage cupboards and filing cabinets, boardroom, one partitioned office and a data / server room.
- -Partly furnished (call further for details)
- -Self contained amenities include a kitchenette and a toilet
- -Three (3) exclusive use car parks
- -Easy access to the Gateway Motorway, Lytton Road, Brisbane Airport and Brisbane CBD
- -Floor plans available on request
- -Call Exclusive Agent Rhiannon Jones for an inspection today!
- -\*approx.
- -Lease Price: \$20,000p.