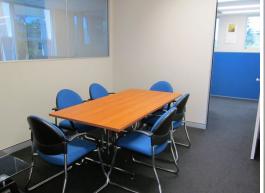

## For Lease: 115sqm\* Affordable fitted out office in Morningside!

- -115sqm\* mezzanine office space with carpet, air-conditioning and excellent lighting
- -Fit out includes a reception area, storage cupboards and filing cabinets, boardroom, one partitioned office and a data / server room.
- -Partly furnished (call further for details)
- -Self contained amenities include a kitchenette and a toilet
- -Three (3) exclusive use car parks
- -Easy access to the Gateway Motorway, Lytton Road, Brisbane Airport and Brisbane CBD
- -Floor plans available on request
- -Call Exclusive Agent Rhiannon Jones for an inspection today!
- -\*approx.
- -Lease Price: \$20,000p.