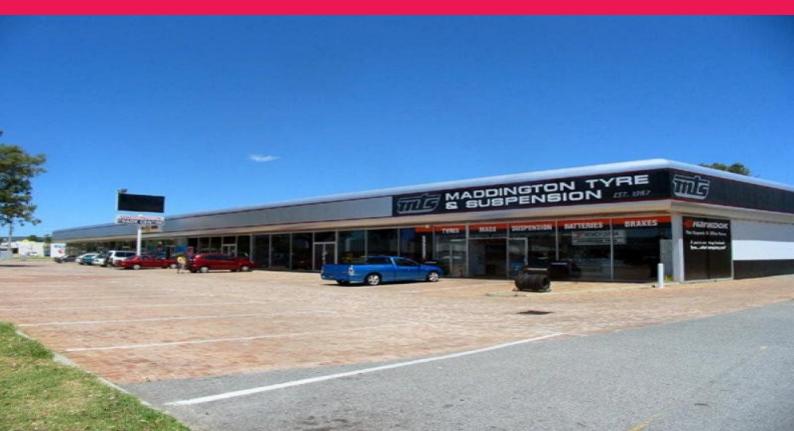

## 1851- Albany Highway, Maddington WA 6109

## **Maximum Exposure**

- Ample parking.
- High exposure.
- Near Bunnings.
- Near Roe Highway.
- Air conditioning.
- Easy access.

Construction comprises of brick and glass elevations, concrete footings and floor and an iron roof. The two showroom areas provide a space of 1000sqm\* and 2000sqm\*and are carpeted with air conditioning, kitchenette and unisex toilets.

The asking rental is \$160/sqm net plus GST. The unit has rear roller door access with ample parking provided at t

Showrooms/bulky Goods FOR LEASE From \$160,000pa +GST 3000sqm