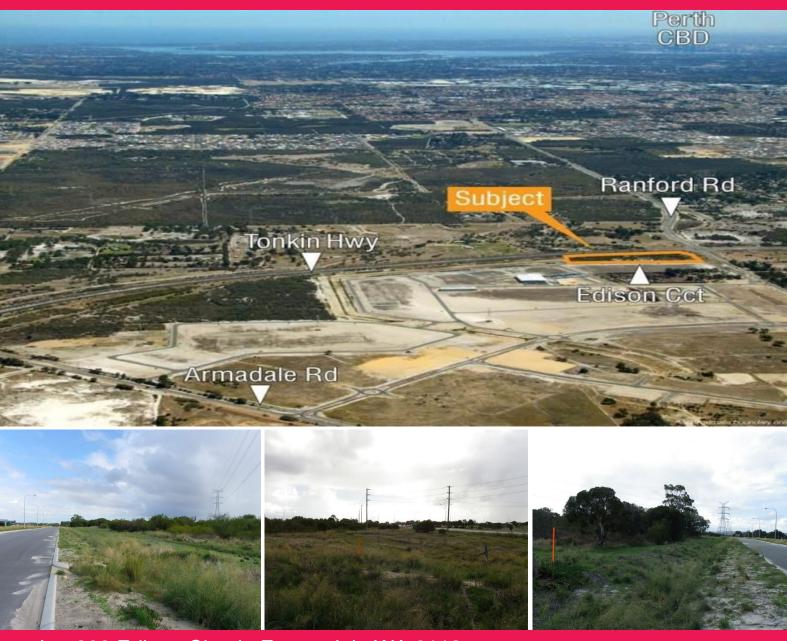

Lot 200 Edison Circuit, Forrestdale WA 6112

## Industrial lot with wide frontage plus exposure to Tonkin Hwy & Ranford Rd

- Forrestdale's best location
- Large land holding 26,142 sqm
- Great exposure
- General Industry and Service Commercial zoning
- Suit owner occupiers/developers/investors
- Wide street frontage of 309 metres approximately to Edison Circuit

## Location

The property is located within the Forrestdale Business Park. The location provides excellent access to major arterial roads including Armadale Road, Tonkin Highway and Kwinana Freeway and is only a sho