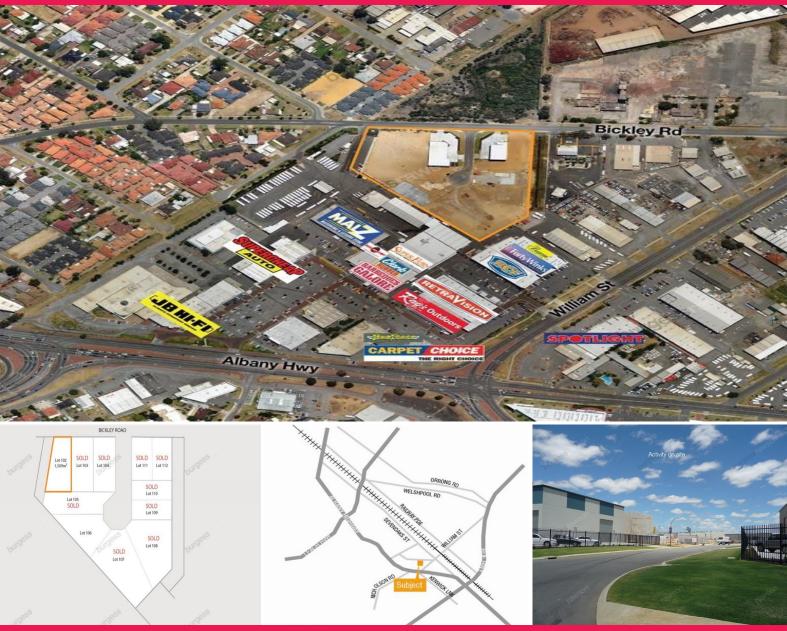

## Land Subdivision - Only 1 lot left - Massive Price Reduction

- Further Bickley Road frontage
- Final Lot
- 1,509sgm.
- Rare size in this location.
- Easy Access to main Roads including Albany Highway and Roe Highway.
- Zoned General Industry.

Burgess Rawson are pleased to offer for sale this green title lot located in the industrial suburb of Beckenham.

#### Location

Located just off William Street, this 11 lot subdivision offers great access to Albany Highway and the Kenwick Li  $\,$ 

Development

FOR SALE

1509sqm