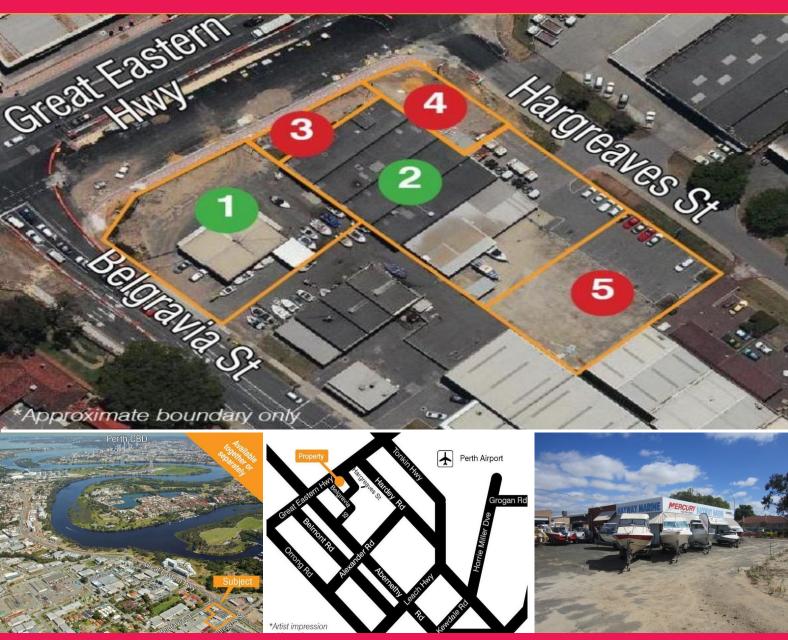

## Now Leasing High Exposure Warehouse and Hardstand on Prime Intersection

Burgess Rawson are pleased to offer for lease the corner of Great Eastern Highway and Hargreaves Street, Belmont, located between the airport and the city. The property is a prime Belmont site with huge exposure to one of Perth's main roads, Great Eastern Highway.

## Improvements

The improvements comprise a variety of accommodation including showroom and warehousing and display yard. The buildings have a total area of approximately 1,394sqm. The property can be leased individually or with the neighbouring property on the c