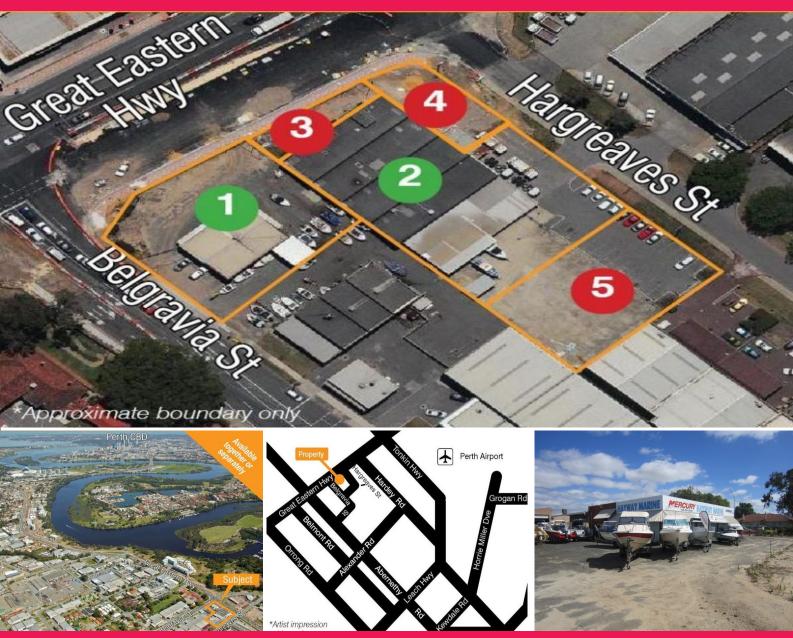

My Belgravia Street And Great Eastern Highway, Belmont

## Now Leasing High Exposure Showroom and Hardstand on Prime Intersection

Burgess Rawson are pleased to offer for lease the corner of Belgravia Street and Great Eastern Highway, Belmont, located between the airport and the city. The property is a prime Belmont site with huge exposure to one of Perth's main roads, Great Eastern Highway. The property is available for lease individually or with the neighbouring property on the corner of Hargreaves Street.

## Location

Belmont is a progressive area in an excellent location benefiting from easy access to main roads, domestic and international airports and being only 15 - 20 minutes from the CBD. With the Great Eastern Highway upgrade, the subject property will be