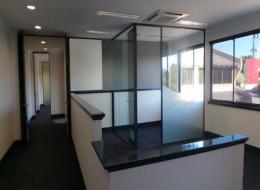

## <bs/> <br/> b>Property Description</b>

This well presented and partitioned 249sqm first floor office comprises meetings rooms, open plan and private offices and kitchen area. Five open car bays are located at the front of the building.