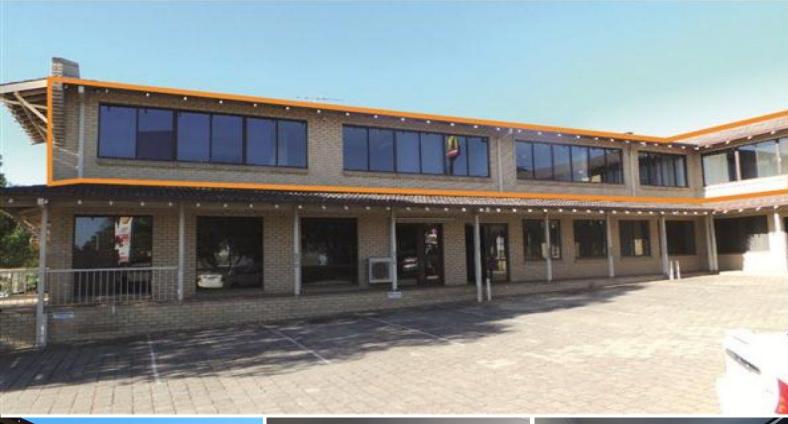

5/14 Jersey Street, Jolimont WA 6014

## Now Selling - Commercial Strata Office Suite - Unbeatable Value

- First floor office.
- 249sqm.
- 5 car bays.
- Sold with vacant possession.

## <bs/> <br/> b>Property Description</b>

This well presented and partitioned 249sqm first floor office comprises meetings rooms, open plan and private offices and kitchen area. Five open car bays are located at the front of the building.