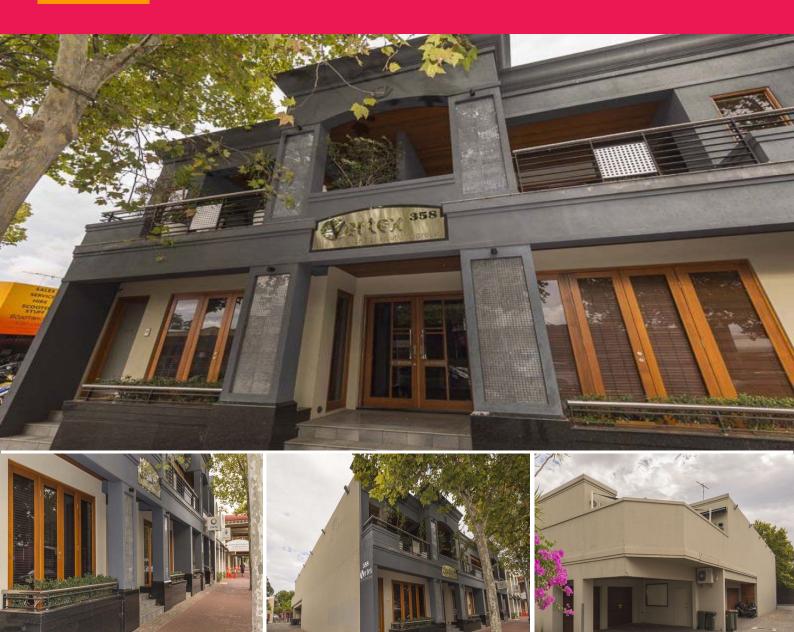

## 358 Rokeby Road, Subiaco WA 6008

## **High Quality Fitout**

358 Rokeby Road, Subiaco is a prestigious ground floor office featuring an impressive reception, boardroom, offices, open plan work area, modern bathroom facilities including shower and is network cabled throughout.

Fronting Rokeby Road, this office is superbly located with excellent access to all major arterial roads and within walking distance of all the facilities Subiaco has to offer.

The property will be available to occupy by early to mid March.