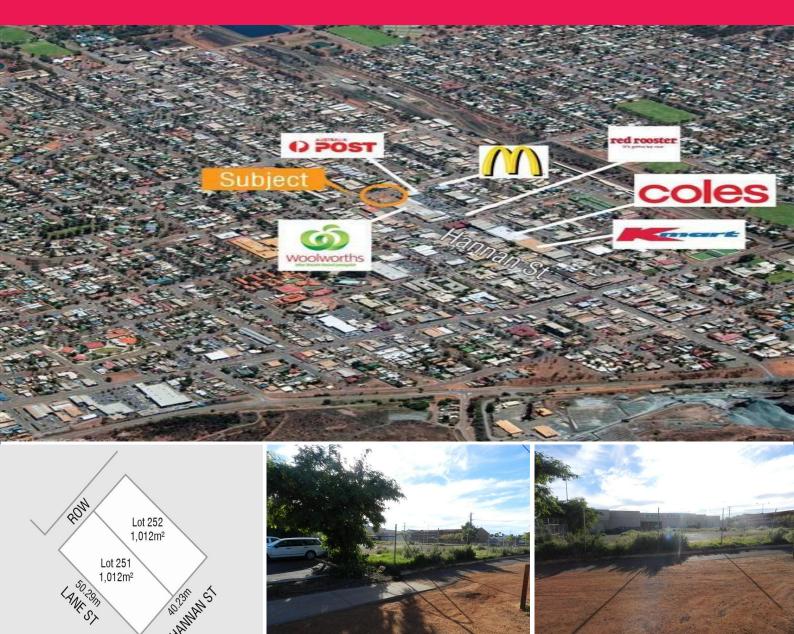

358-360 Hannan Street, Kalgoorlie WA 6430

## **Golden Development Opportunity - Under Instruction from Caltex**

- Land area 2,024sqm
- Zoned 'Central Business'
- Corner site with three street frontage
- Adjoins Woolworths
- Central CBD location
- Surrounded by big name retailers

## Location

Kalgoorlie is located approximately 600 kilometres east of the Perth CBD. It is a large, active mining town, famed for its rich gold mining history and fabulous old buildings. The property is located on Kalgoorlie's main street, Hannan Street which is lined with cafes, pubs and restaurants an