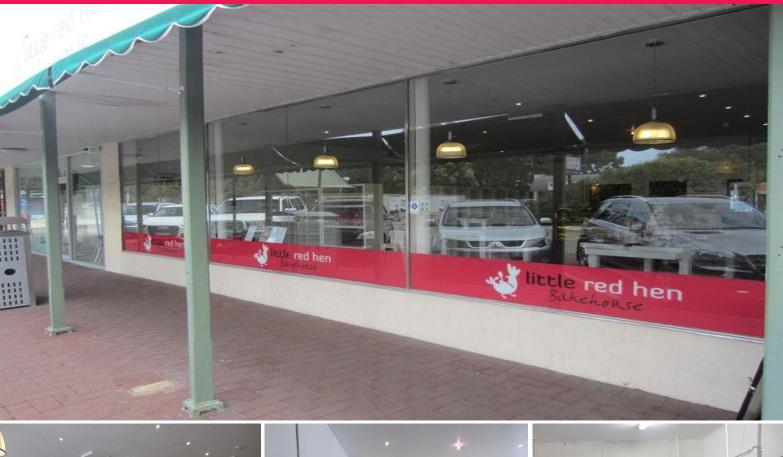

## **Retail Premises with Large Street Frontage**

- 147 sqm
- Western suburbs retail opportunity
- Available 1st July 2013
- Affordable terms

This 146 sqm prime retail opportunity is located within the very popular Mt Claremont village. The tenancy has large street frontage onto Asquith street which has a large amount of passing foot and vehicle traffic. The tenancy has two split system air conditioners and would suit numerous retail shops.