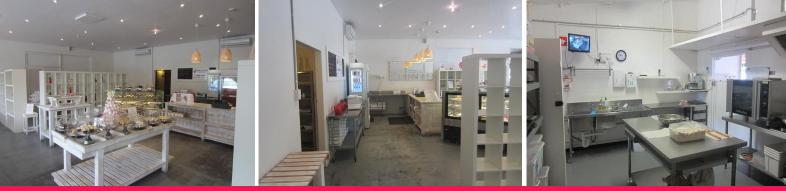

## **Retail Premises with Large Street Frontage**

- 147 sqm
- Western suburbs retail opportunity
- Available 1st July 2013
- Affordable terms

This 146 sqm prime retail opportunity is located within the very popular Mt Claremont village. The tenancy has large street frontage onto Asquith street which has a large amount of passing foot and vehicle traffic. The tenancy has two split system air conditioners and would suit numerous retail shops.