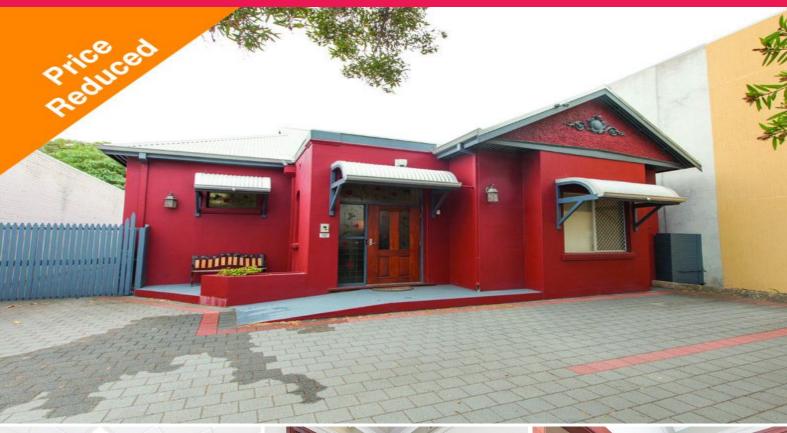

## **Under Offer - Refurbished Medical Consulting Rooms/Offices**

- Improvements 155sqm GBA approx
- Land area 488sqm
- Approved for use as 'Consulting Rooms'
- Ample on site parking
- Sold with vacant possession
- Suit medical or office owner occupier

## Introduction

Burgess Rawson are pleased to offer for sale this superbly presented freestanding premises approved for use as consulting rooms.

## Location

Superbly located in high profile location with great exposure. Cambridge Street is the major link road from the P

Offices

FOR SALE

155sqm