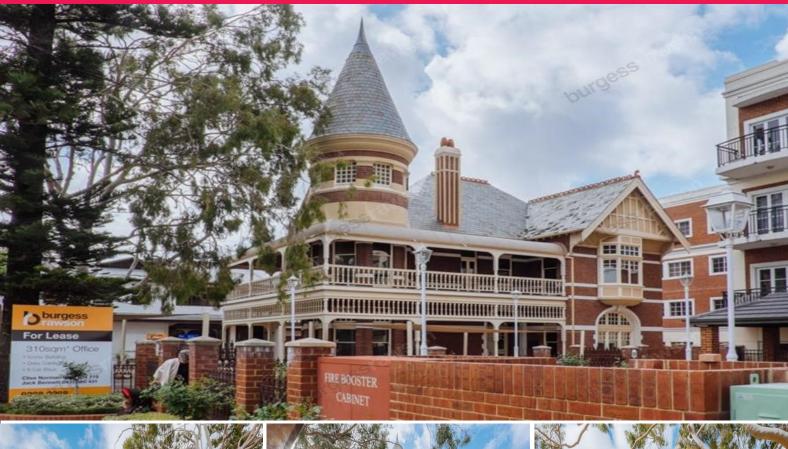

1186 Hay Street, West Perth WA 6005

## **Magnificent Character Office in Prime Location**

This iconic West Perth character office is available immediately for lease.

The property is fully functional as a commercial office and features numerous offices of various sizes. The property is alarmed, data cabled and has private parking.

Outgoings are estimated at \$36,271 p.a.

There are six open car bays @ \$285 per bay/month.

- 310.5sqm.
- Character office.
- Central West Perth location.
- Available immediately

Offices

FOR LEASE

310sqm