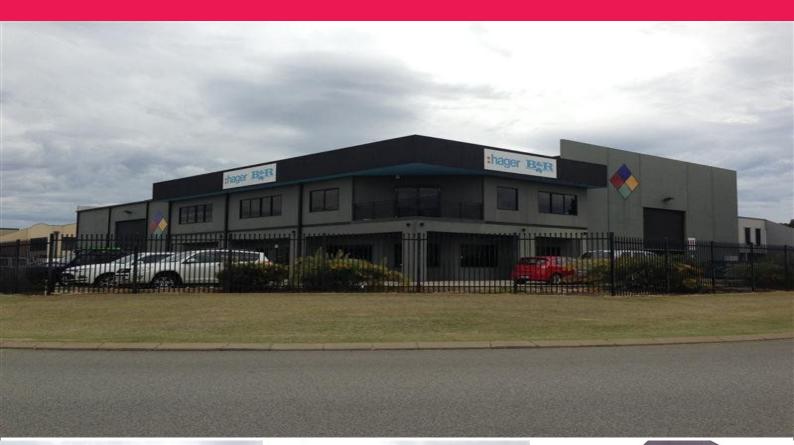

## 20 Millrose Drive, Malaga WA 6090

## 1,292sqm Office/Warehouse - Modern Corner Site

- Office 415sqm
- Warehouse 877sqm
- Dual roller doors
- Professional fitout

The office is constructed of a concrete floor, concrete tilt panel elevations with an insulated metal deck roof. Internally the office is fitted with carpet flooring, tiled reception area, internal painting, suspended ceiling with recessed fluorescent lighting and ducted reverse cycle air conditioning. The office also includes male and female toilets and kitchenette facilities. Directly behind the office component is the warehouse which is constructed of a concrete floor, tilt panel elevations and a metal deck roof. The warehouse has two roller door entry points. Externally the property is concrete panel and enclosed via a Garrison fence and is landscaped. The main parking area is directly behind the front fence and to the side of th