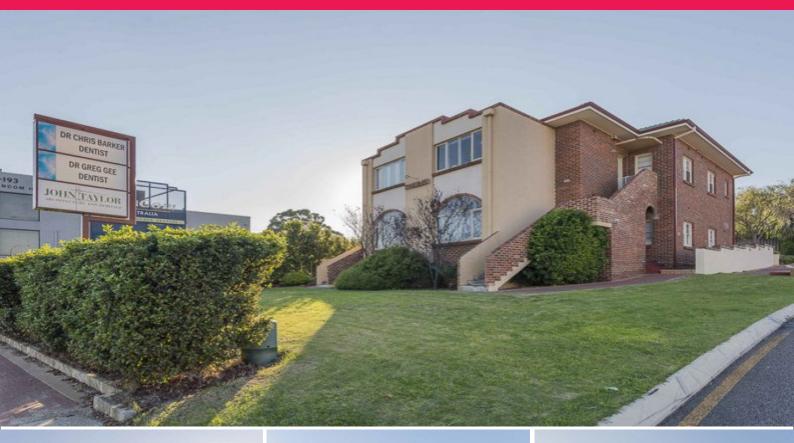

## 2/189 Stirling Highway, Nedlands WA 6009

## **Excellent Office Opportunity**

- 97 sqm ground floor office
- Open plan and partitioned offices
- Kitchenette
- Ducted air conditioning
- Four exclusive car bays

Burgess Rawson is pleased to offer for lease this excellent 97 sqm office located at 189 Stirling Highway, Nedlands. The office is a combination of open plan and partitioned offices with a meeting room, reception area, toilet and kitchenette amenities within the tenancy.

The office enjoys excellent natural light with ducted air conditioning throughout the office. The office also comes with four exclusive car bays @ \$125 pcm at the rear of the property. This office is in