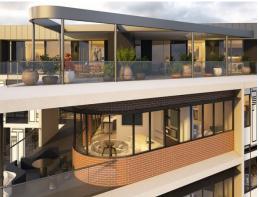

## Brand New 'Railway 23' - Last Remaining 90sqm\* Office Suite

- Last remaining suite available.
- 90sqm\* second floor north facing office suite.
- Prime office location.
- Two undercover secure car bays.
- Client parking on Railway Road.
- Opposite Subiaco Train Station.
- Completion due 3rd Quarter 2015.

We are pleased to release another high quality mixed use development located right in the heart of the Subiaco town centre.

'Railway 23' is a brand new development comprising of a mix of commercial, residential and retail strata titled

Offices

FOR SALE

From \$739,500 + GST

90sqm