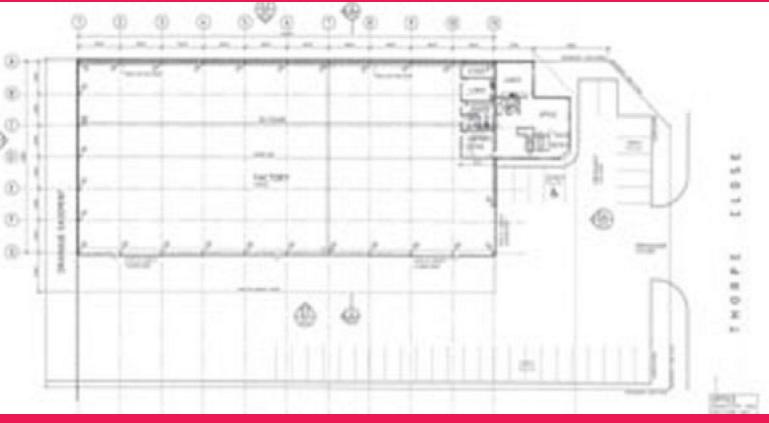

## For Lease

New Office/Factory/Warehouse currently under construction. The building will be a high quality facility with office of approx 250m2 and Factory/Warehouse of approx 2000m2, with a truss height of approx 9 - 9.4m. Internally, crane rails will be installed to allow the installation of a 10 tonne crane. Externally the Warehouse/Factory will have a canopy running down the south eastern boundary, together with a substantial area of hardstand and easy roller door access.