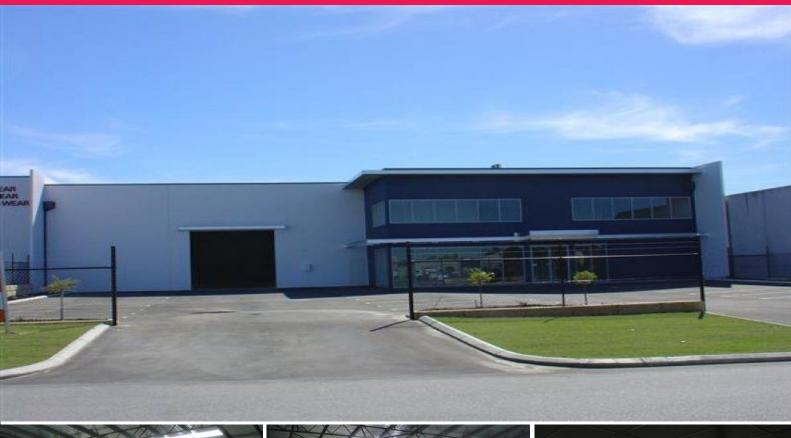

## 29 Beringarra Avenue, Malaga WA 6090

## **Now Leasing - Register Your Interest**

Modern showroom/office/warehouse, construction consists of concrete tilt panel elevations to a height of 7.5m approx, concrete floor with an insulated metal deck roof. The showroom is located on the ground floor and office located on the first floor with a total floor area of 330sqm approx. Office fitout is to include lighting, painting, air conditioning and carpet floor coverings. The warehouse has roller door access fronting Beringarra Ave, mercury vapour lighting and toilet facilities.