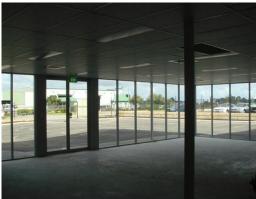

## **Now Leasing - Register Your Interest**

Modern showroom/office/warehouse, construction consists of concrete tilt panel elevations to a height of 7.5m approx, concrete floor with an insulated metal deck roof. The showroom is located on the ground floor and office located on the first floor with a total floor area of 330sqm approx. Office fitout is to include lighting, painting, air conditioning and carpet floor coverings. The warehouse has roller door access fronting Beringarra Ave, mercury vapour lighting and toilet facilities.