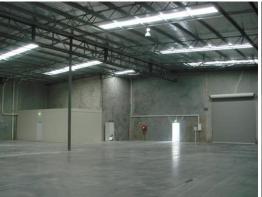

## **Now Leasing - Register Your Interest**

Modern showroom/office/warehouse, construction consists of concrete tilt panel elevations to a height of 7.5m approx, concrete floor with an insulated metal deck roof. The showroom is located on the ground floor and office located on the first floor with a total floor area of 330sqm approx. Office fitout is to include lighting, painting, air conditioning and carpet floor coverings. The warehouse has roller door access fronting Beringarra Ave, mercury vapour lighting and toilet facilities.