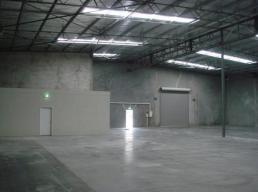

## **Now Leasing - Register Your Interest**

Modern showroom/office/warehouse, construction consists of concrete tilt panel elevations to a height of 7.5m approx, concrete floor with an insulated metal deck roof. The showroom is located on the ground floor and office located on the first floor with a total floor area of 330sqm approx. Office fitout is to include lighting, painting, air conditioning and carpet floor coverings. The warehouse has roller door access fronting Beringarra Ave, mercury vapour lighting and toilet facilities.