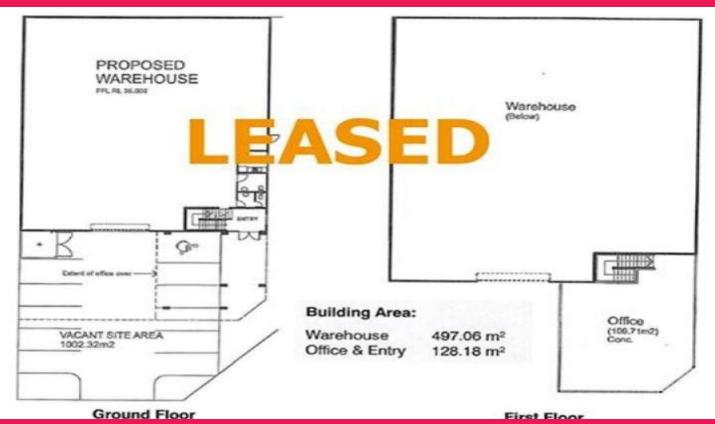

2 (lot 139), Harris Road, Malaga WA 6090

## **Now Leasing - Brand New Coming Soon**

Description: Brand new office/warehouse, construction comprises of concrete tilt panel elevations, concrete floor with an insulated metal deck roof. The warehouse is 497sqm approx and has a roof height of 7m approx and is clear span with roller door access fronting Harris Road. The office is 128sqm approx located on the 1st floor; fitout is to include carpet floor coverings, fluorescent lighting and air conditioning.

Lease Term: Negotiable Availability: March 2008 Est. Outgoings: TBA

Contact:

Brett Mathanda 0433 022 907 bmathanda@brwa.com.au

Industrial FOR LEASE

625sqm

**Burgess Rawson Perth** 

perth@burgessrawson.com.au