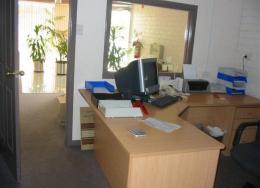

## **Now Leasing - Great Exposure**

Description:

Modern Showroom/Office/Warehouse. Construction comprises of brick elevations with an insulated metal deck roof. The showroom / Office comprises of carpet floor coverings, suspended ceiling lighting, and air conditioning. The warehouse is clearspan and has a roof height of 5m approx. The property boasts excellent signage opportunities and has ample parking. There is also yard space at the rear of the property.