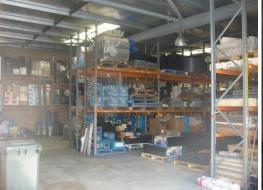

## **Now Leasing - Great Exposure**

Description:

Modern Showroom/Office/Warehouse. Construction comprises of brick elevations with an insulated metal deck roof. The showroom / Office comprises of carpet floor coverings, suspended ceiling lighting, and air conditioning. The warehouse is clearspan and has a roof height of 5m approx. The property boasts excellent signage opportunities and has ample parking. There is also yard space at the rear of the property.