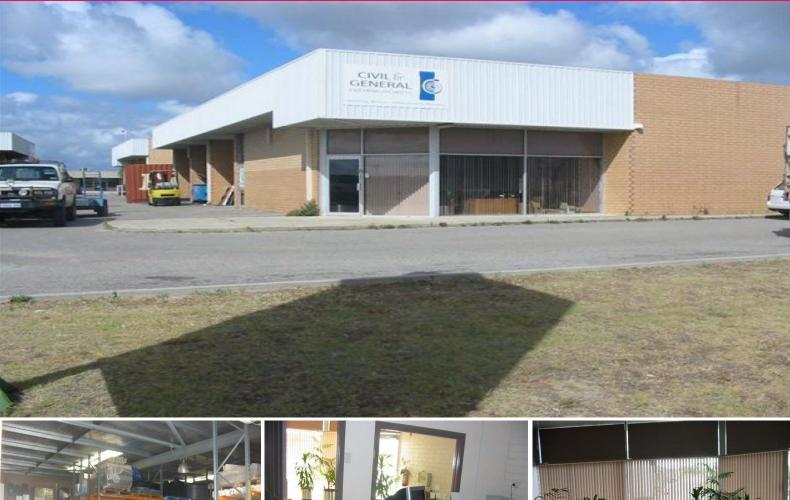

## **Now Leasing - Great Exposure**

Description:

Modern Showroom/Office/Warehouse. Construction comprises of brick elevations with an insulated metal deck roof. The showroom / Office comprises of carpet floor coverings, suspended ceiling lighting, and air conditioning. The warehouse is clearspan and has a roof height of 5m approx. The property boasts excellent signage opportunities and has ample parking. There is also yard space at the rear of the property.