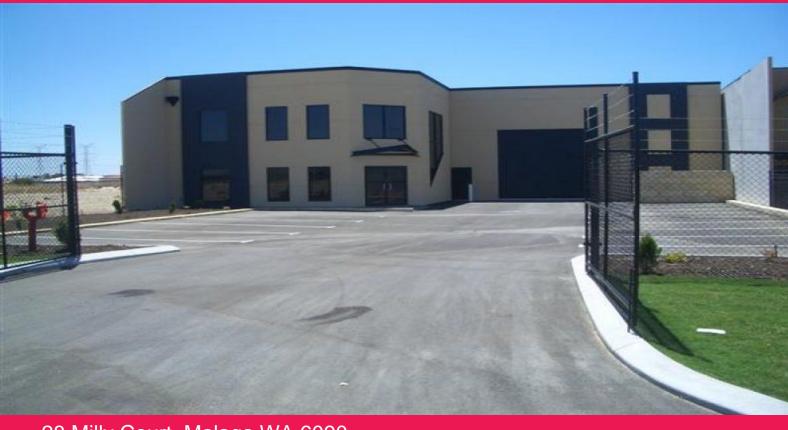

## 28 Milly Court, Malaga WA 6090

## Available 4th May 2007

Location: 28 Milly Court, MALAGA

Description: Construction comprises of a concrete floor, concrete tilt panel elevations to a height of 6-7 metres approx with a metal deck roof. The office is built over two levels with the ground floor comprising 80sqm approx and the first floor 80sqm approx. Fit-out includes internal painting and suspended ceiling with recessed fluorescent lighting. The warehouse is 612 sqm approx and is accessed via a single large roller door entry.