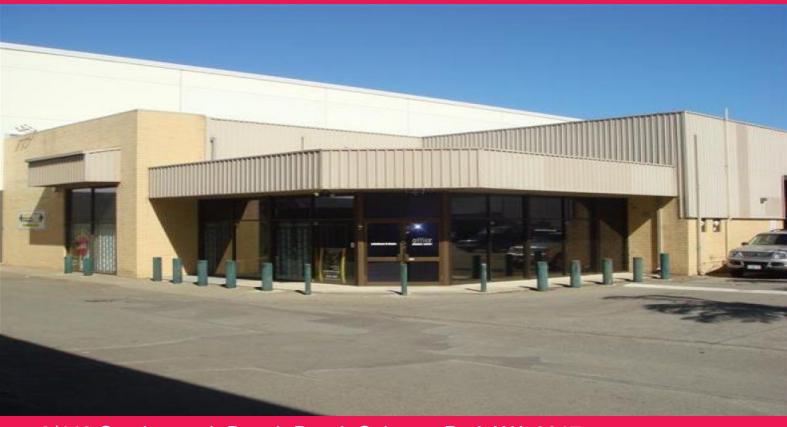

## 9/443 Scarborough Beach Road, Osborne Park WA 6017

## Scarborough Beach Road

Location: 9/443 Scarborough Beach Road, Osborne Park. Just behind Royal Fitness.

Description: Brick and iron office/warehouse, consisting of 130sqm (approx) office plus 741sqm (approx) warehouse. Additional 52sqm yard available. Insulated metal deck with mercury vapour and fluorescent lighting.