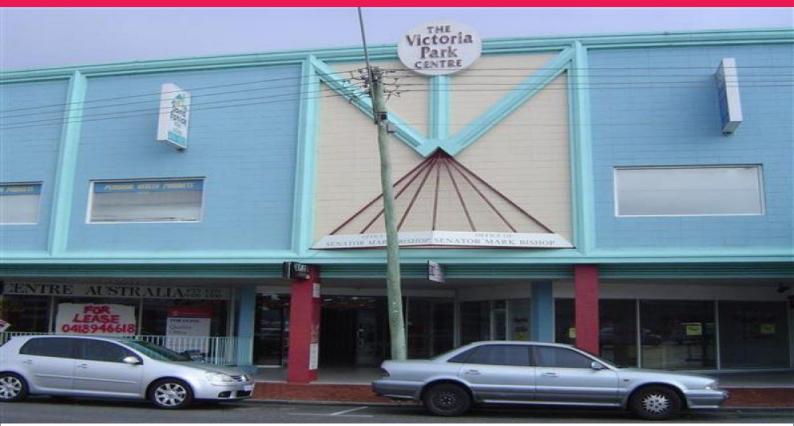

## Unit 6, Gr/443 Albany Highway, Victoria Park WA 6100

## -UNDER OFFER- Vic Park Offices - 36sqm

Ground floor strata office unit situated close to main enterance of the complex. The complex consist of a two level office/ retail facing Albany Highway, with multi level parking to the rear. There are underground secured car bays exclusive to this unit, plus ample client parking to the rear and at the front.