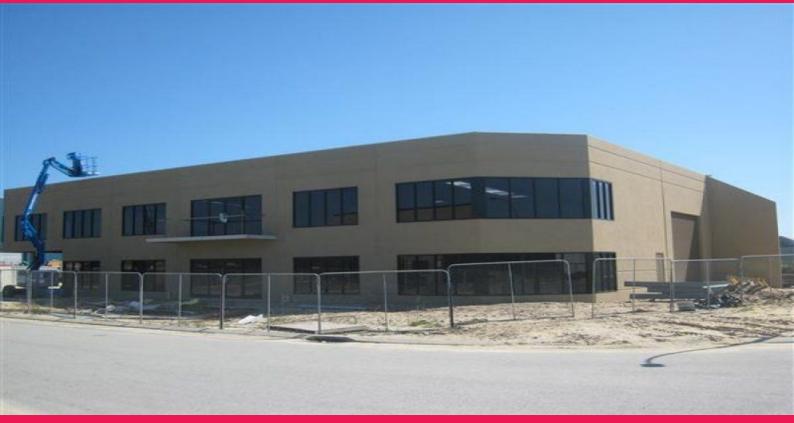

## **Unique Office Warehouse**

Location: 50 Boulder Road, Malaga

Description: Concrete tilt construction with insulated metal deck roof between 7-7.5m. Dual 4.5 x 4.5m roller doors allowing drive through access from Glyde Court to Boulder Road. Warehouse of 341sqm with hi bay lights and concrete floor. The office component consists of 118sqm ground floor and 147sqm first floor. Both levels will have toilet facilities. Driveway and carparks to be bitumen and landscaping.

Areas Available: 615sqm

Lease Details: Lease Term: 3 years minimum Availability: November 2007 approx Estimated Outgoings: TBA Industrial FOR LEASE

615sqm

**Burgess Rawson Perth** 

perth@burgessrawson.com.au