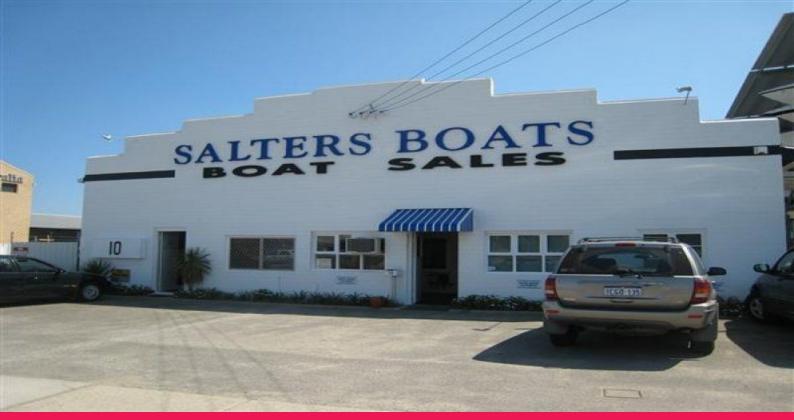

## 10 Mews Road, Fremantle WA 6160

## Fremantle harbour access!

Office / Factory 149m<sup>2</sup> In Fremantle fishing boat harbour Exclusive use of jetty space available

Metal clad building on the waterfront in Mews Road Fremantle. The building is being sublet by the Lessee of 10 Mews road Fremantle. The building consists of a small brick office at the front of the property and a metal clad workshop at the rear. The workshop is accessed via a single sliding door facing the common driveway down the side of the property. The Workshop has a truss height of approx 4m with the apex measuring approx 6.3m.