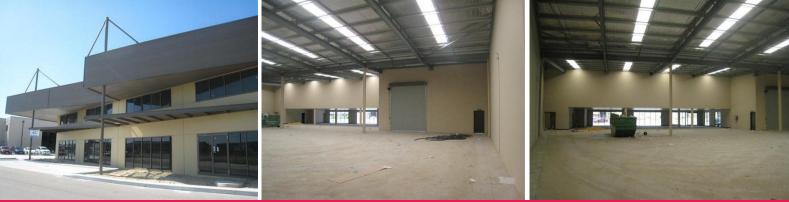

## **Opportunity Knocking!!**

Location: 772 Marshall Road, Malaga

Description: This is a brand new showroom or office/warehouse with Marshall Road frontage. Areas include:

Warehouse: 943 sqm

Office/showroom: 580 sqm aplit equally over 2 levels. Second floor office has it's own access if required.

Construction consists of concrete tilt with insulated metal deck roof. Access to the warehouse is via an undercover driveway to a 4.6 x 4m approx roller door. Entry to office/showroom area is via dual glass doors.