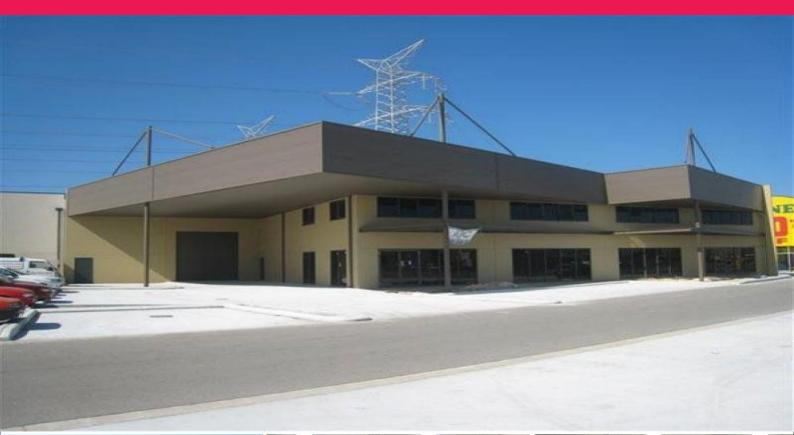

## 772 Marshall Road, Malaga WA 6090

## **Opportunity Knocking!!**

Location: 772 Marshall Road, Malaga

Description: This is a brand new showroom or office/warehouse with Marshall Road frontage. Areas include:

Warehouse: 943 sqm

Office/showroom: 580 sqm aplit equally over 2 levels. Second floor office has it's own access if required.

Construction consists of concrete tilt with insulated metal deck roof. Access to the warehouse is via an undercover driveway to a 4.6 x 4m approx roller door. Entry to office/showroom area is via dual glass doors.